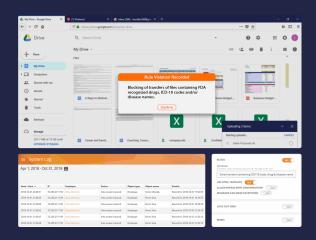

### **Privileged User Monitoring**

Secure data against the malicious and accidental missteps of users with the most access that can do the most damage

The average worker is productive for less than

3 hours

### **Privileged User Monitoring**

- Visually record every action a privileged user makes on your IT systems
- Utilize Teramind's automated policy and rule engine and real-time alerts to monitor privileged user workflow