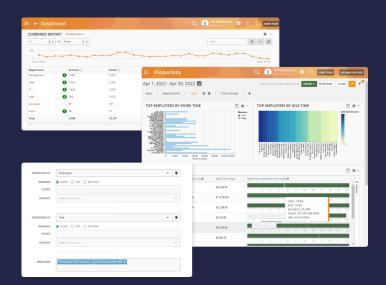

### **Business Intelligence Dashboards**

Visualize the complex behavior data analysis Teramind collects and performs from intuitive dashboards

### **Business Intelligence Dashboards**

- Visualize data in an easy-to-understand charts, graphs and breakdowns
- Get simplified risk assessments, multilevel reporting, and customizable data sets of user behaviors

### **Workforce Productivity Optimization**

- Create and collect custom KPIs for individuals users or entire departments
- Identify productive and unproductive trends, and top- and low-performing employees

#### **Business Process Optimization**

- Uncover inefficient and resource-wasting steps in the work process
- Discover process gaps and redundancies resulting in underperformance